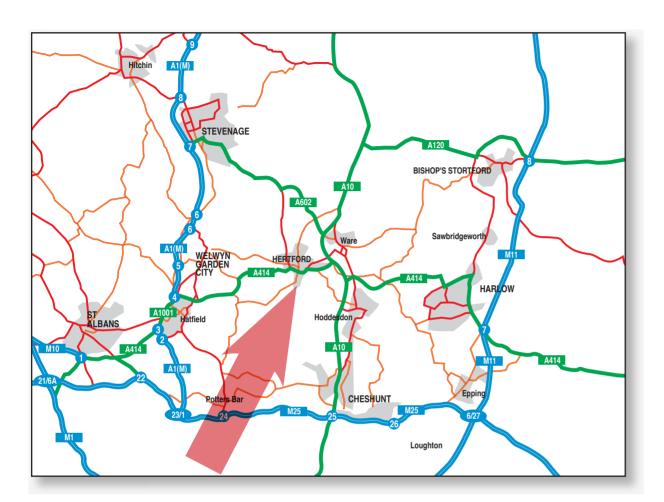

## From the North via A1(M)

Head South on the A1 towards London. Leave the A1 at Junction 7, signposted Stevenage. Follow the signs for A602 to Ware/Hertford. Following the A602, as you approach Ware you will find the A10 Roundabout. Join the A10 towards Hertford/London. You will drive across a large flyover, take the next exit to Hertford. At this roundabout, take the 3rd exit (straight over) towards Hertford. Follow this road, at next roundabout (Mercedes garage on the right), take 2nd exit, straight over. Down the hill to yet another roundabout, use the right hand lane on approach, take 3rd exit (towards Ware), immediately join the left hand lane at the lights. At these lights (Tesco), turn left towards Hertford East Station going straight over the mini roundabout. You will notice the main road bears heavily right after 150 yards. You MUST carry straight on instead, not following the main road. Journey over 3 speed ramps and you will notice some green gates in front. Turn right immediately after these gates, following the road to enter the Quadrant Car Park.

## From London via M25/A10

From the M25, take junction 25 and head towards Hertford. Approximately 3-4 miles later, you will pass through Cheshunt and past Tescos and Marks & Spencer (Brookfield Farm) which will be on your left. Approximately 4 miles after this, you will see the exit for Hertford. Take sliproad to the main roundabout. At this roundabout, take the 2nd exit (bearing left) towards Hertford. Follow this road, at next roundabout (Mercedes garage on the right), take 2nd exit, straight over. Down the hill to yet another roundabout, use the right hand lane on approach, take 3rd exit (towards Ware), immediately join the left hand lane at the lights. At these lights (Tesco), turn left towards Hertford East Station going straight over the mini roundabout. You will notice the main road bears heavily right after 150 yards. You MUST carry straight on instead, not following the main road. Journey over 3 speed ramps and you will notice some green gates in front. Turn right immediately after these gates, following the road to enter the Quadrant Car Park.